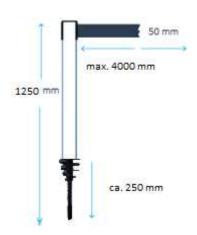

## **SPECIFICATIONS**

| post tube                   | PVC   |
|-----------------------------|-------|
|                             | avail |
| spike                       | PVC   |
| length of the spike         | ca. 2 |
| total height of the post    | ca. 1 |
| total weight incl. cassette | ca. 1 |
| belt width                  | ca. 5 |
| max. tape extension         | eithe |
|                             |       |

| PVC, different standard colours available |
|-------------------------------------------|
| PVC black                                 |
| ca. 250 mm                                |
| ca. 1250 mm                               |
| ca. 1,0 kg                                |
| ca. 50 mm                                 |
| either 2300 or 4000 mm                    |