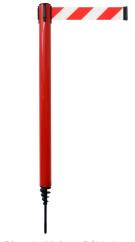

# The new outdoor barrier post

Pict. 1: GLA 24-D/13-4,0

Pict. 2: detailed view of spike

Pict. 3: also available with reflective sleeves against surcharge

#### **DESCRIPTION**

**RS-GUIDESYSTEMS** barrier post with coloured PVC tube. Instead of the usual base weight, it is equipped with an earth spike so that the post can easily be turned into the soil.

Delivery: pre-assembled