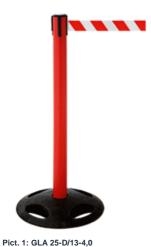

## **DESCRIPTION**

Versatile, flexible and multipurpose barrier, which is suitable for indoor and outdoor applications. The **RS-GUIDESYSTEMS** barrier post GLA 25 is the most cost-effective queue management system. This two-parts-solution, easy to assemble, as well as to disassemble, always grants a quick and simple, but most effective application, combined with cost and space saving storage features.

## **SPECIFICATIONS**

| post tube                    | PVC, different standard colours available   |
|------------------------------|---------------------------------------------|
| base weight                  | recycled compound material                  |
| diameter base weight         | approx. 410 mm                              |
| height base weight           | center: approx. 80 mm; outer: approx. 15 mm |
| total height of post         | approx. 1000 mm                             |
| total weight incl. cartridge | approx. 8 kg                                |
| tape width                   | approx. 50 mm                               |
| max. tape extension          | 4000 mm                                     |