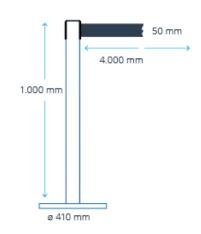

## **SPECIFICATIONS**

| post tube                    | PVC, different standard colours available   |
|------------------------------|---------------------------------------------|
| base weight                  | recycled compound material                  |
| diameter base weight         | approx. 410 mm                              |
| height base weight           | center: approx. 80 mm; outer: approx. 15 mm |
| total height of post         | approx. 1000 mm                             |
| total weight incl. cartridge | approx. 8 kg                                |
| tape width                   | approx. 50 mm                               |
| max. tape extension          | 4000 mm                                     |