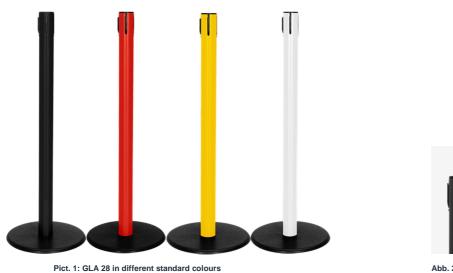

## POST TUBE COLOUR

Different standard colours available

## **SPECIFICATIONS**

| post tube                    | PVC, different standard colours<br>available | 50 mm               |
|------------------------------|----------------------------------------------|---------------------|
| base weight                  | cast base weight with black PVC cover        | 2.300 mm – 4.000 mm |
| diameter base weight         | approx. 350 mm                               | 1.000 mm            |
| height base weight           | approx. 20 mm                                |                     |
| total height of post         | approx. 1000 mm                              |                     |
| total weight incl. cartridge | approx. 9 kg                                 |                     |
| tape width                   | approx. 50 mm                                |                     |
| max. tape extension          | either 2300 mm or 4000 mm                    | ø 350 mm            |