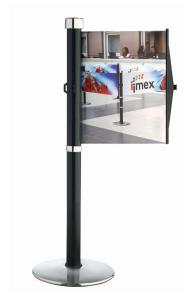

# The individually printed RS banner.

Pict. 1: GLA 30-A

Pict. 2: Sample application

## **BANNER**

Individually printed