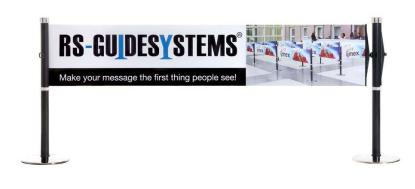

# The individually printed RS banner.

Pict. 1: GLA 30-A

Pict. 2: Sample application

### **DESCRIPTION**

This individually printed banner can be either partially or completely extracted up to 2400 mm, which makes it universally suitable for both advertising and messaging purposes.

As the interchangeable banner can be swapped in less than one minute, the system is very easily adopted to every possible occasion. The new banner system is not only ideal for sole application, but can also be integrated into every existing **RS-GUIDESYSTEMS** queue management and barrier solution.