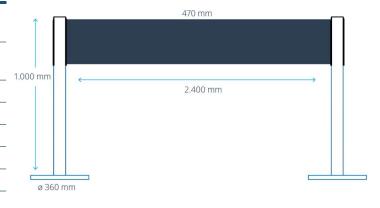

### **SPECIFICATIONS**

| post tube                    | Plastic, dark grey, post cover in chrome look |
|------------------------------|-----------------------------------------------|
| base weight                  | cast with chromed metal base cover            |
| diameter base weight         | approx. 360 mm                                |
| height base weight           | approx. 20 mm                                 |
| total height of post         | approx. 1000 mm                               |
| total weight incl. cartridge | approx. 12 kg                                 |
| tape width                   | approx. 470 mm                                |
| max. length of banner        | approx. 2400 mm                               |