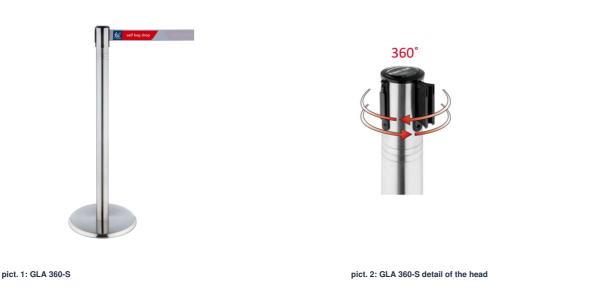

#### DESCRIPTION

This *RS-GUIDESYSTEMS* barrier system type GLA 360 is our new, very flexible barrier system. The head of the tube is endless rotatable in both directions, consequently, the tape is always extracted straight and focues to the right direction.

Delivery: assembled