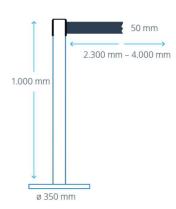

### **SPECIFICATIONS**

Finish post tube

| Base plate           |
|----------------------|
| Diameter base plate  |
| Height base plate    |
| Total height of post |
| Total weight of post |
| Tape width           |
| max. tape extension  |

| metal, different standard colors<br>available, also in stainless steel or<br>chrome, with 360° rotatable head |   |
|---------------------------------------------------------------------------------------------------------------|---|
| Cast base, base cover in tube finish                                                                          | _ |
| approx. 350 mm                                                                                                |   |
| approx. 20 mm                                                                                                 |   |
| approx. 1000 mm                                                                                               |   |
| approx. 12-13 kg                                                                                              |   |
| approx. 50 mm                                                                                                 |   |
| either 2300 mm or 4000 mm                                                                                     |   |