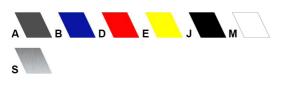

#### DESCRIPTION

This *RS-GUIDESYSTEMS* barrier system type GLA 360 is our new, very flexible barrier system. The head of the tube is endless rotatable in both directions, consequently, the tape is always extracted straight and focues to the right direction.