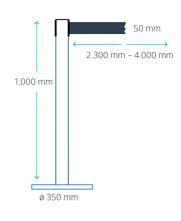

## **SPECIFICATIONS**

| post tube                    | metal, different standard colours<br>available, also available in brushed<br>stainless steel or chrome |
|------------------------------|--------------------------------------------------------------------------------------------------------|
| base weight                  | cast with metal cover plate in tube colour                                                             |
| diameter base weight         | approx. 350 mm                                                                                         |
| height base weight           | approx. 20 mm                                                                                          |
| total height of post         | approx. 1000 mm                                                                                        |
| total weight incl. cartridge | approx. 12-13 kg                                                                                       |
| tape width                   | approx. 50 mm                                                                                          |
| max. tape extension          | either 2300 mm or 4000 mm                                                                              |