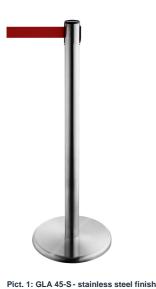

## **DESCRIPTION**

The **RS-GUIDESYSTEMS** GLA 45 barrier post is a modern queue management and barrier solution for all possible occasions calling for a representative and stylish barrier system. Post tube and base cover plate in same cover underline the unique, timeless and elegant design.

## **SPECIFICATIONS**

| post tube                    | metal, different standard colours<br>available, also available in brushed<br>stainless steel or chrome |
|------------------------------|--------------------------------------------------------------------------------------------------------|
| base weight                  | cast with metal cover plate in tube colour                                                             |
| diameter base weight         | approx. 350 mm                                                                                         |
| height base weight           | approx. 20 mm                                                                                          |
| total height of post         | approx. 1000 mm                                                                                        |
| total weight incl. cartridge | approx. 12-13 kg                                                                                       |
| tape width                   | approx. 50 mm                                                                                          |
| max. tape extension          | either 2300 mm or 4000 mm                                                                              |