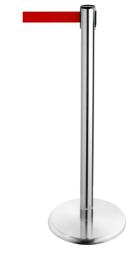

Pict. 2: GLA 45-G - chrome finish

Pict. 3: GLA 45-A - grey coloured

## **DESCRIPTION**

The **RS-GUIDESYSTEMS** GLA 45 barrier post is a modern queue management and barrier solution for all possible occasions calling for a representative and stylish barrier system. Post tube and base cover plate in same cover underline the unique, timeless and elegant design.

## **SPECIFICATIONS**

| post tube                    | metal, different standard colours<br>available, also available in brushed<br>stainless steel or chrome |
|------------------------------|--------------------------------------------------------------------------------------------------------|
| base weight                  | cast with metal cover plate in tube colour                                                             |
| diameter base weight         | approx. 350 mm                                                                                         |
| height base weight           | approx. 20 mm                                                                                          |
| total height of post         | approx. 1000 mm                                                                                        |
| total weight incl. cartridge | approx. 12-13 kg                                                                                       |
| tape width                   | approx. 50 mm                                                                                          |
| max. tape extension          | either 2300 mm or 4000 mm                                                                              |