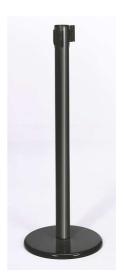

Pict. 2: GLA 45-G - chrome finish

Pict. 3: GLA 45-A - grey coloured

## **DESCRIPTION**

The **RS-GUIDESYSTEMS** GLA 45 barrier post is a modern queue management and barrier solution for all possible occasions calling for a representative and stylish barrier system. Post tube and base cover plate in same cover underline the unique, timeless and elegant design.

## **SPECIFICATIONS**

| post tube                    | metal, different standard colours<br>available, also available in brushed<br>stainless steel or chrome |
|------------------------------|--------------------------------------------------------------------------------------------------------|
| base weight                  | cast with metal cover plate in tube colour                                                             |
| diameter base weight         | approx. 350 mm                                                                                         |
| height base weight           | approx. 20 mm                                                                                          |
| total height of post         | approx. 1000 mm                                                                                        |
| total weight incl. cartridge | approx. 12-13 kg                                                                                       |
| tape width                   | approx. 50 mm                                                                                          |
| max. tape extension          | either 2300 mm or 4000 mm                                                                              |