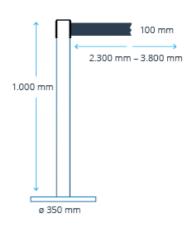

## **SPECIFICATIONS**

| post tube                    | Metal, diverse standard colours<br>available, also available in brushed<br>stainless steel and chrome |
|------------------------------|-------------------------------------------------------------------------------------------------------|
| base weight                  | cast with metal cover plate in tube finish                                                            |
| diameter base weight         | approx. 350 mm                                                                                        |
| height base weight           | approx. 20 mm                                                                                         |
| total height of post         | approx. 1000 mm                                                                                       |
| total weight incl. cartridge | approx. 12 -13 kg                                                                                     |
| tape width                   | approx. 100 mm                                                                                        |
| max. tape extension          | either 2300 mm or 3800 mm                                                                             |