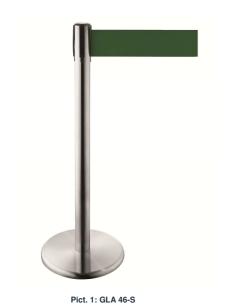

## **DESCRIPTION**

Guide your visitors according to your requirements, e.g. by the help of this all-time-suitable *RS-GUIDESYSTEMS* barrier post with 100 mm tape width and create appealing advertising space without follow-up costs at the same time!

## **SPECIFICATIONS**

| post tube                    | Metal, diverse standard colours<br>available, also available in brushed<br>stainless steel and chrome |
|------------------------------|-------------------------------------------------------------------------------------------------------|
| base weight                  | cast with metal cover plate in tube finish                                                            |
| diameter base weight         | approx. 350 mm                                                                                        |
| height base weight           | approx. 20 mm                                                                                         |
| total height of post         | approx. 1000 mm                                                                                       |
| total weight incl. cartridge | approx. 12 -13 kg                                                                                     |
| tape width                   | approx. 100 mm                                                                                        |
| max. tape extension          | either 2300 mm or 3800 mm                                                                             |