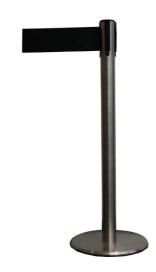

Pict. 2: GLA 46-A

RS-GUIDESYSTEMS barriers are compatible with almost all existing barrier systems!

Delivery: assembled