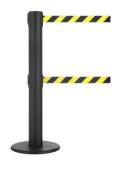

# Universal RS-GUIDESYSTEMS double tape solution.

Pict. 2: barrier row of 2x GLA 89-J/17-9.0

## **DESCRIPTION**

Barrier post with two, independently operable tapes (max. tape extension = 9.0 m each).

Ideal solution for large distances, but also for application when distances may differ according to field of application.