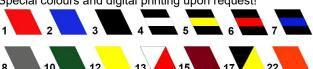

# **BELT COLOUR**

Standard tape colours: red (01), blue (02), black (03), redwhite diag. (13) and black yellow diag. (17)

Special colours and digital printing upon request!