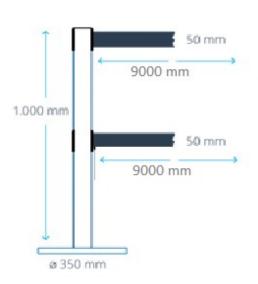

## **SPECIFICATIONS**

| post tube                    | metal, black; alternatively also<br>available in stainless steel or<br>chromed finish  |
|------------------------------|----------------------------------------------------------------------------------------|
| base plate                   | cast base weight, base cover<br>black, except for stainless steel or<br>chromed finish |
| diameter base plate          | ca. 350 mm                                                                             |
| height base plate            | ca. 20 mm                                                                              |
| total height of post         | ca. 1000 mm                                                                            |
| total weight incl. cartridge | ca. 12,0 kg                                                                            |
| tape width:                  | ca. 50 mm                                                                              |
| max. tape extension          | 2 x 9000 mm                                                                            |
|                              |                                                                                        |