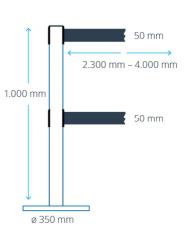

## **SPECIFICATIONS**

| post tube                    | metal, different standard colours<br>available, also available in brushed<br>stainless steel or chrome                        |
|------------------------------|-------------------------------------------------------------------------------------------------------------------------------|
| base weight                  | cast, base cover depending on post<br>tube colour; either in chrome or<br>stainless steel finish, all other types in<br>black |
| diameter base weight         | approx. 350 mm                                                                                                                |
| height base weight           | approx. 20 mm                                                                                                                 |
| total post height            | approx. 1000 mm                                                                                                               |
| total weight incl. cartridge | approx. 11 kg                                                                                                                 |
| tape width                   | approx. 50 mm                                                                                                                 |
| max. tape extension          | either 2300 mm or 4000 mm                                                                                                     |