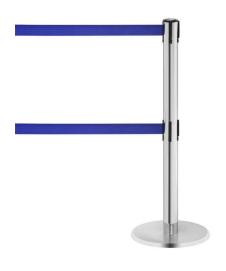

#### **DESCRIPTION**

Pict. 1: GLA 95-G/02

The new **RS-GUIDESYSTEMS** dual post GLA 95 is equipped with two individually retractable tapes / 4-way-cartridges and is therefore recommended for applications whenever clear queuing is recommended.