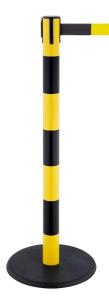

# **RS-GUIDESYSTEMS**<sup>®</sup>

Pict. 1: GLAG 28-EJ/37-4.0

## Description

Based on the **RS-GUIDESYSTEMS** barrier post type GLA 28, this post tube comes with coloured foils and a tape in contrarian colour.

Delivery: assembled

### **POST TUBE COLOUR**

Different standard colours available. Special colours upon request.

#### **BELT COLOUR**

Standard colours, other colors or individually, digitally printed belts upon request.