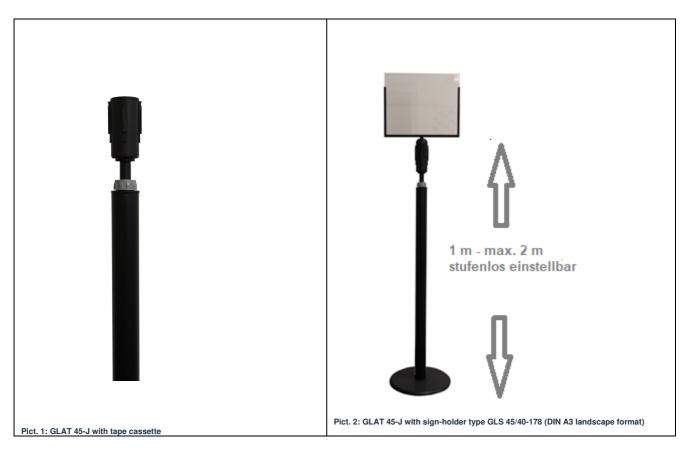

## Telescopic-Post – Infinitely adjustable (between 1 m – 2 m!)

The post can be extended from a basic height of approx. 1 m to a maximum of 2 m using the telescopic function.

Optimal visibility e.g. of notices and information (sign holder and belt cassette not included).

## **SPECIFICATIONS**

| Finish post tube                                               | metal, black, powder coated                                        |
|----------------------------------------------------------------|--------------------------------------------------------------------|
| Base weight                                                    | Cast base weight with sturdy plastic cover                         |
| Diameter base weight                                           | approx. 350 mm                                                     |
| Height base weight                                             | approx. 20 mm (center)                                             |
| Height of post (not extended)                                  | approx. 1000 mm                                                    |
| Height of post (max. extension)                                | approx. 2000 mm (plus sign holder)<br>Height infinitely adjustable |
| Total post weight without cassette or sign holder              | approx. 13,0 kg                                                    |
| Sign holder and cassette not included and available seperately |                                                                    |