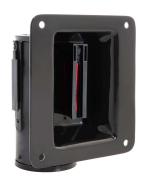

#### **DESCRIPTION**

Special **RS-GUIDESYSTEMS** wall mount unit for "hidden (=invisible) installation". Max tape extension 2300 mm or 4000 mm. Extractable tape available in different standard colours, against surcharge also available with individually printed tapes (one-sided or two-sided digital print). In retracted condition, the tape end is embedded into the black plastic front panel and does not overlap.