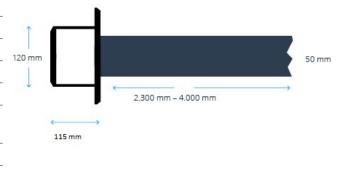

#### **SPECIFICATIONS**

| case cassette             | metal, black                                   |
|---------------------------|------------------------------------------------|
| front                     | sturdy plastic, black                          |
| width                     | approx. 100 mm                                 |
| height                    | approx. 120 mm                                 |
| depth                     | approx. 115 mm                                 |
| measurements of the front | width approx. 125 mm,<br>height approx. 140 mm |
| tape width                | approx. 50 mm                                  |
| max. tape extension       | either 2300 mm or<br>4000 mm                   |