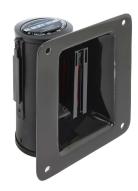

## The invisible RS barrier.

Pict. 2: GLW 15-J

#### **DESCRIPTION**

Special **RS-GUIDESYSTEMS** wall mount unit for "hidden (=invisible) installation". Max tape extension 2300 mm or 4000 mm. Extractable tape available in different standard colours, against surcharge also available with individually printed tapes (one-sided or two-sided digital print). In retracted condition, the tape end is embedded into the black plastic front panel and does not overlap.