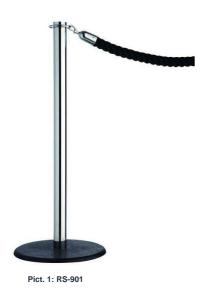

## **DESCRIPTION**

Handsome allrounder in elegant design for the multiple application. Due to its sturdy black base weight cover, this **RS-GUIDESYSTEMS** barrier fits perfectly in every surrounding.

Restrained crown to fix the RS-GUIDESYSTEMS rope (rope not included in delivery)