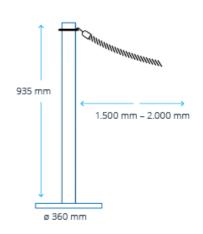

### **SPECIFICATIONS**

| post tube            | chromed or brass-coloured        |
|----------------------|----------------------------------|
| base weight          | cast iron, incl. black PVC cover |
| diameter base weight | approx. 360 mm                   |
| total height of post | approx. 935 mm                   |
| weight               | approx. 10 kg                    |