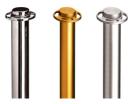

Pict. 2: Colour sample

## **DESCRIPTION**

Classical type in straight-lined design for a universal application. Base cover and post tube in same finish give this model a uniform and harmonious look.

Restrained crown to fix the **RS-GUIDESYSTEMS** rope (rope not included in delivery)

## **POST COLOUR**

Other colours and finishes upon request



## **ROPES**

You may choose between velvet ropes or cord ropes in different standard colours and lengths, simple or snap hooks (= carabiner).

Finish either chromed or brass-coloured. Special colours upon request.

## **SPECIFICATIONS**

| post tube            | chromed or brass-coloured            |
|----------------------|--------------------------------------|
| base weight          | cast iron incl. cover in post finish |
| diameter base w