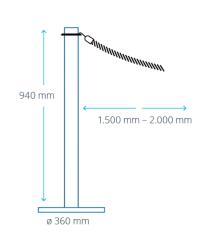

## **SPECIFICATIONS**

| post tube            | chromed or brass-coloured            |
|----------------------|--------------------------------------|
| base weight          | cast iron incl. cover in post finish |
| diameter base weight | approx. 360 mm                       |
| total height of post | approx. 940 mm                       |
| weight               | approx. 10 kg                        |