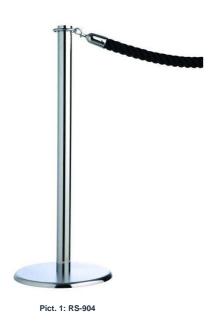

## **DESCRIPTION**

Classical type in straight-lined design for a universal application. Base cover and post tube in same finish give this model a uniform and harmonious look.

Restrained crown to fix the **RS-GUIDESYSTEMS** rope (rope not included in delivery)