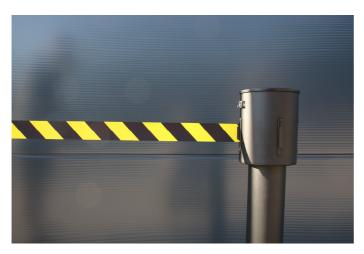

# RS-GUIDESYSTEMS GLA 200

Fig. 1: GLA 200 barrier post, black with tape black-yellow diag. striped

## **DESCRIPTION**

standard tape colours: red, blue, black, red-white diag. and black-yellow diag. striped. *Other colours upon request*. delivery: pre-assembled

Fixation of post tube to the base weight by thread.

### **TAPE COLOUR**

Standard colours: red, blue, black, red/white diag., black/yellow diag.