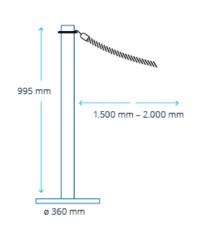

## **SPECIFICATIONS**

| post tube            | chromed or brass-coloured            |
|----------------------|--------------------------------------|
| base weight          | cast iron incl. cover in tube finish |
| diameter base weight | approx. 360 mm                       |
| total height of post | approx. 995 mm                       |
| weight               | approx. 12 kg                        |