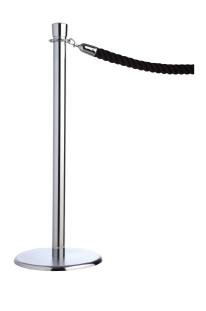

## **DESCRIPTION**

Luxury type in timeless design for a stylishly application. Due to its clear alignment this product is suitable for every design.

Post ending: Cylinder

Restrained crown to fix the RS-GUIDESYSTEMS rope (rope not included in delivery).