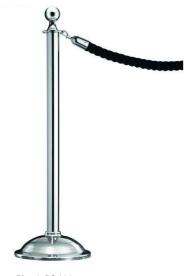

## **RS-GUIDESYSTEMS®**

Pict. 1: RS-904

**DESCRIPTION** 

Individual type im nostalgic design for a striking application. The semi-circular shape of the base weight in tube colour is characteristical for this **RS-GUIDESYSTEMS** barrier post.

Post endling: Ball.

Restrained crown to fix the RS-GUIDESYSTEMS rope (rope not included in delivery)