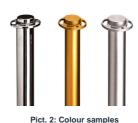

## POST COLOUR

Other colours and finishes upon request

## **ROPES**

You may choose between velvet ropes or cord ropes in different standard colours and lengths, simple or snap hooks (= carabiner).

Finish either chromed or brass-coloured. Special colours upon request.