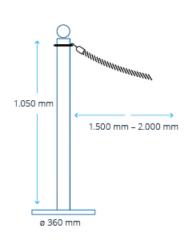

## **SPECIFICATIONS**

| post tube            | chromed or brass-coloured |
|----------------------|---------------------------|
| base weight          | Case iron, in tube finish |
| diameter base weight | ca. 300 mm                |
| total height of post | ca. 1055 mm               |
| weight               | ca. 12 kg                 |