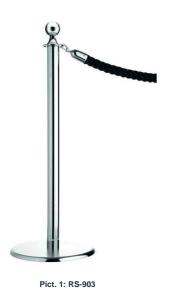

## **DESCRIPTION**

Traditional type in noble design for an elegant application. With its clear shape, this **RS-GUIDESYSTEMS** post is well applicable in all kind of ambiances.

Post ending: Ball

Restrained crown to fix the RS-GUIDESYSTEMS rope (rope not included in delivery)