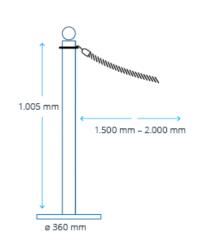

### **SPECIFICATIONS**

| post tube            | chromed or brass-coloured             |
|----------------------|---------------------------------------|
| base weight          | cast iron, incl. cover in tube finish |
| diameter base weight | approx. 360 mm                        |
| total height of post | approx. 1005 mm                       |
| weight               | approx. 12 kg                         |