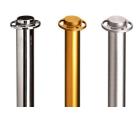

# RS-GUIDESYSTEMS®





Pict. 2: Colour samples

## **DESCRIPTION**

Traditional type in noble design for an elegant application. With its clear shape, this **RS-GUIDESYSTEMS** post is well applicable in all kind of ambiances.

Post ending: Ball

Restrained crown to fix the RS-GUIDESYSTEMS rope (rope not included in delivery)

### **POST COLOUR**

Other colours and finishes upon request



#### **ROPES**

You may choose between velvet ropes or cord ropes in different standard colours and lengths, simple or snap hooks (= carabiner).

Finish either chromed or brass-coloured. Special colours upon request.

### **SPECIFICATIONS**

| post tube            | chromed or brass-coloured             |
|----------------------|---------------------------------------|
| base weight          | cast iron, incl. cover in tube f