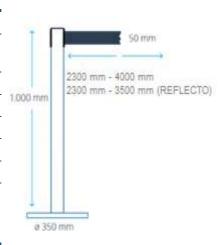

#### **SPECIFICATIONS**

| post tube:                                           | Metall, with customized foil print                     |
|------------------------------------------------------|--------------------------------------------------------|
| base:                                                | Cross base (cast base), with PVC – cover plate         |
| diameter base weight:                                | approx. 350 mm                                         |
| height base weight:                                  | approx. 20 mm                                          |
| total post height:                                   | approx. 1000 mm                                        |
| total weight including cartridge                     | approx. 8,0 kg                                         |
| tape width:                                          | approx. 50 mm                                          |
| max. tape extension max. tape extension (refl. tape) | either 2300 mm or 4000 mm<br>either 2300 mm or 3500 mm |