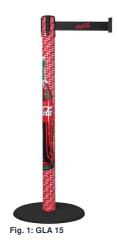

#### **DESCRIPTION**

Take the chance to customize your post to the maximum by application of individually printed foil on the post tube.

Delivery: assembled

#### **POST TUBE COLOUR**

Customized, according to requirements and art-work.