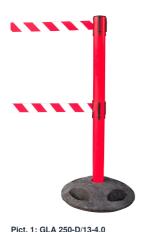

## Unique and universal solution.

Base weight made of recycled compound material Post tube can be recycled at 100 %

**DESCRIPTION** 

Versatile barrier post with two independently extendable tapes. Classic, 4-way function of cassette. The *RS-GUIDESYSTEMS* barrier type GLA 250 is applicable outdoor as well as indoor.