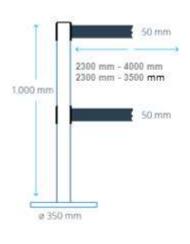

### **TECHNISCHE DATEN**

| Post tube                           | PVC, different standard colours available    |
|-------------------------------------|----------------------------------------------|
| Base weight                         | 100 % recycled compound material             |
| Diameter base weight                | approx. 410 mm                               |
| Height base weight                  | center approx. 80 mm;<br>outer approx. 15 mm |
| Total height of post                | approx. 1000 mm                              |
| Total weight including cassette     | approx. 8,0 kg                               |
| Tape width                          | approx. 50 mm                                |
| Max. tape extension                 | 2 x 4000 mm                                  |
| Max. tape extension reflective tape | 2 x 3500 mm                                  |
| Delivery                            | Pre-assembled                                |