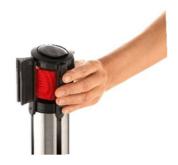

## RS-GUIDESYSTEMS® GLE Belt-Cassettes

Pict. 1: Samples 50 mm tape width

Pict.. 2: Installation

Pict. 3: sanokes cassettes 100 mm tape width