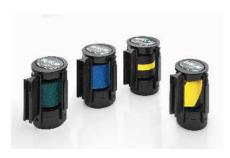

## RS-GUIDESYSTEMS® GLE Belt-Cassettes

Pict. 1: Samples 50 mm tape width

Pict.. 2: Installation

Pict. 3: sanokes cassettes 100 mm tape width

## **DESCRIPTION**

**RS-GUIDESYSTEMS** belt cassettes are available in various standard colors and belt lengths. In addition, you can choose between two belt widths (50 or 100 mm). Of course, the belts/webbings can also be printed individually using the digital printing process.