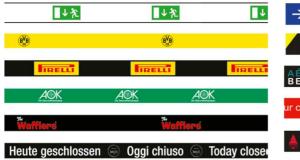

Below are some examples of individual belt printing:

Optionally (at extra cost) also available with panic lock or magnetic belt end piece.