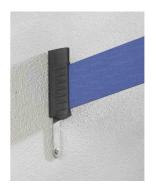

Pict. 1: GLZ 45/3-074

Pict. 2: GLZM 45/3-074 (back)

Pict. 3: example of use GLZ 45/3-084

## **DESCRIPTION**

Counter piece to fix the tape end of the extracted tape and essential accessory, if there is no further barrier post or wall mount unit available to fix the extended tape.

Must be ordered separately. Different types, also as magnetic versions, available.