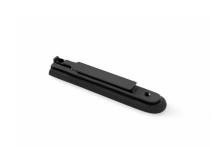

Pict. 1: GLZ 45/3-074

Pict. 2: GLZM 45/3-074 (back)

Pict. 3: example of use GLZ 45/3-084

## **SPECIFICATIONS**

| GLZ 45/3-074  | PVC black           | suitable for GL 15, 25, 28, 45, 55, 85, 95, 425, 480, 2000 |
|---------------|---------------------|------------------------------------------------------------|
| GLZM 45/3-074 | PVC black, magnetic | suitable for GL 15, 25, 28, 45, 55, 85, 95, 425, 480, 2000 |
| GLZ 45/3-084  | Stainless steel     | suitable for GL 15, 25, 28, 45, 55, 85, 95, 425, 480, 2000 |
| GLZ 75/3-094  | PVC black           | suitable for GL 26, 29, 46, 75, 86                         |
| GLZM 75/30-94 | PVC black, magnetic | suitable for GL 26, 29, 46, 75, 86                         |