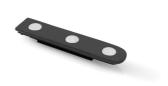

Pict. 1: GLZ 45/3-074

Pict. 2: GLZM 45/3-074 (back)

Pict. 3: example of use GLZ 45/3-084

## **SPECIFICATIONS**

| GLZ 45/3-074  | PVC black           | suitable for GL 15, 25, 28, 45, 55, 85, 95, 425, 480, 2000 |
|---------------|---------------------|------------------------------------------------------------|
| GLZM 45/3-074 | PVC black, magnetic | suitable for GL 15, 25, 28, 45, 55, 85, 95, 425, 480, 2000 |
| GLZ 45/3-084  | Stainless steel     | suitable for GL 15, 25, 28, 45, 55, 85, 95, 425, 480, 2000 |
| GLZ 75/3-094  | PVC black           | suitable for GL 26, 29, 46, 75, 86                         |
| GLZM 75/30-94 | PVC black, magnetic | suitable for GL 26, 29, 46, 75, 86                         |