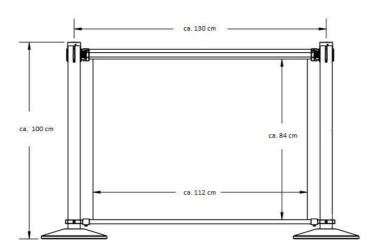

Fig. 1: GLU 45

## **DESCRIPTION**

Simply mounted between the *RS-GUIDESYSTEMS* barrier posts, the new, indivdiually printable *RS-GUIDESYSTEMS* Banner can be extended and retracted like a roller-blind and thus carry out your advertisements or messages in a most impressive way. The *RS-GUIDESYSTEMS* Banner system is compatible to all current *RS-GUIDESYSTEMS* barrier systems. With its high visuality and practible technic, the *RS-GUIDESYSTEMS* Banner system does not only intensify the barrying feature, but also unifies high functionality and effectiveness of advertising.

## **DETAILS**

| Banner  | Compatible to RS-GUIDESYSTEMS barrier systems GLA 45                     |
|---------|--------------------------------------------------------------------------|
|         | RS-GUIDESYSTEMS banner in roller-blind-technic is completely retractable |
|         | individually printable                                                   |
| Coulour | black                                                                    |