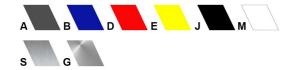

## **DESCRIPTION**

Due to the constant demand, we have enlarged our standard product range by this **RS-GUIDESYSTEMS** "short" post type GLAK 45. With its total height of about 50 cm the "little brother" of our bestseller GLA 45 is very suitable wherever cordoning is visually required, but shall not disturb the complete visual appearance.

Delivery: assembled

## **POST COLOUR**

Different standard colours and finishes available



## **BELT COLOUR**

Different standard colours available.

Special colours and digital printing upon request.



## **SPECIFICATIONS**

| post tube                    | metal in different standard colours, also available in stainless steel and chrome |
|------------------------------|-----------------------------------------------------------------------------------|
| base weight                  | Cast with metal cover in tube finish                                              |
| diameter base weight         | approx. 350 mm                                                                    |
| height base weight           | approx. 20 mm                                                                     |
| total height of post         | approx. 500 mm<br>(other sizes upon request)