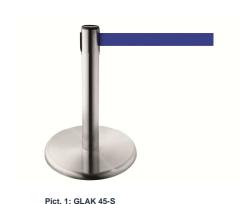

## **DESCRIPTION**

Due to the constant demand, we have enlarged our standard product range by this **RS-GUIDESYSTEMS** "short" post type GLAK 45. With its total height of about 50 cm the "little brother" of our bestseller GLA 45 is very suitable wherever cordoning is visually required, but shall not disturb the complete visual appearance.