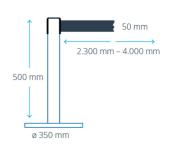

## **SPECIFICATIONS**

| post tube                    | metal in different standard colours, also available in stainless steel and chrome |
|------------------------------|-----------------------------------------------------------------------------------|
| base weight                  | Cast with metal cover in tube finish                                              |
| diameter base weight         | approx. 350 mm                                                                    |
| height base weight           | approx. 20 mm                                                                     |
| total height of post         | approx. 500 mm<br>(other sizes upon request)                                      |
| total weight incl. cartridge | approx.11-12 kg (depends on length and finish)                                    |
| tape width                   | approx. 50 mm                                                                     |
| max. tape extension          | either 2300 mm or 4000 mm                                                         |