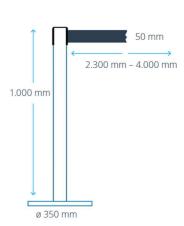

#### **SPECIFICATIONS**

| post tube                   | PVC, transparent                      |
|-----------------------------|---------------------------------------|
| base weight                 | Cast base weight with black PVC cover |
| diamter base weight         | ca. 350 mm                            |
| height base weight          | ca. 20 mm                             |
| total height of post        | ca. 1000 mm                           |
| total weight incl. cassette | ca. 9,0 kg                            |
| tape wifth                  | ca. 50 mm                             |
| max. tape extension         | either 2300 mm or 4000 mm             |
|                             |                                       |