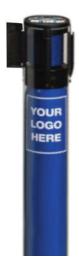

## The versatile barrier post

Pict. 1: GLA 28 Clear

Pict. 2: GLA 28-Clear

### **DESCRIPTION**

Thanks to its clear post tube, the **RS-GUIDESYSTEMS** barrier post GLA 28 Clear is the most versatile barrier solution. Use the inlay for the available space in the post tube for advertising or information for your customers.