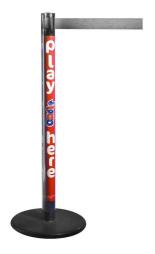

## The versatile barrier post

Pict. 1: GLA 28 Clear

Pict. 2: GLA 28-Clear

### **DESCRIPTION**

Thanks to its clear post tube, the **RS-GUIDESYSTEMS** barrier post GLA 28 Clear is the most versatile barrier solution. Use the inlay for the available space in the post tube for advertising or information for your customers.