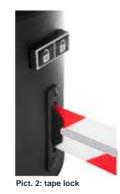

#### **SPECIFICATIONS**

| Case                    | Aluminum, black                |
|-------------------------|--------------------------------|
| Height:                 | approx. 210 mm                 |
| Diameter                | approx. 160 mm                 |
| Diameter incl. fixation | approx. 200 mm (plus tape end) |
| Weight                  | approx. 3,0 kg                 |
| Tape Width              | approx. 50 mm                  |
| Tape lock               | Yes!                           |
| Tape length             | 18 m                           |