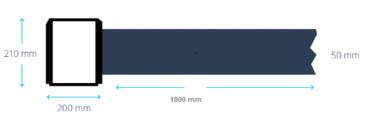

#### **SPECIFICATIONS**

| Case                    | Aluminum, black                |
|-------------------------|--------------------------------|
| Height:                 | approx. 210 mm                 |
| Diameter                | approx. 160 mm                 |
| Diameter incl. fixation | approx. 200 mm (plus tape end) |
| Weight                  | approx. 3,0 kg                 |
| Tape Width              | approx. 50 mm                  |
| Tape lock               | Yes!                           |
| Tape length             | 18 m                           |