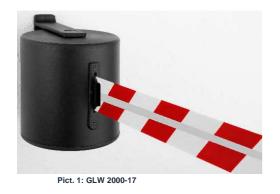

### DESCRIPTION

Identical in construction to type GLW 2000, but with reflective stripes on the retractable tape and with tape length of 18 m.