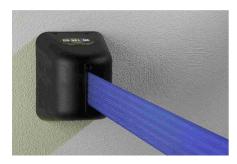

# **RS-GUIDESYSTEMS®**

Pict. 1: GLW 425-J/02

## **DESCRIPTION**

The **RS-GUIDESYSTEMS** wall mount unit GLW 425 is characterized by its functional and timeless design and is thus suitable for almost every surrounding to be cordoned off with max. 5 m tape extension.

Fixation: by screwing, optionally also per magnet possible