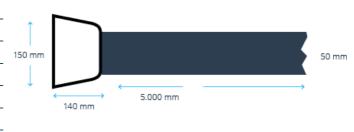

## **SPECIFICATIONS**

| case                | sturdy black plastic |
|---------------------|----------------------|
| height              | approx. 155 mm       |
| width               | approx. 130 mm       |
| depth               | approx. 140 mm       |
| weight              | approx. 1kg          |
| tape width          | approx. 50 mm        |
| max. tape extension | 5000 mm              |
|                     |                      |