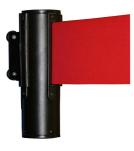

Pict. 1: GLWM 46-J

## DESCRIPTION

Space and cost saving **RS-GUIDESYSTEMS** wall mounted barrier solution with free eligible tape exit. Maximum tape extension either 2.3 m or 3.8 m. Due to the 100 mm tape width most suitable for individual prints and customized advertising (either one-sided or two-sided digital print).