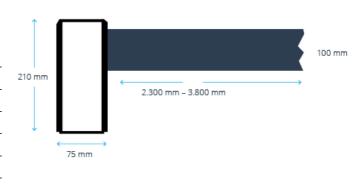

## **SPECIFICATIONS**

| case                | metal, lacquered, different<br>standard colours available,<br>also available in chrome and<br>stainless steel |
|---------------------|---------------------------------------------------------------------------------------------------------------|
| width               | approx. 85 mm                                                                                                 |
| height              | approx. 210 mm                                                                                                |
| depth               | approx. 75 mm                                                                                                 |
| weight              | approx. 0.8 kg                                                                                                |
| tape extension      | approx. 100 mm                                                                                                |
| max. tape extension | either 2300 mm or 3800 mm                                                                                     |
|                     | <u> </u>                                                                                                      |