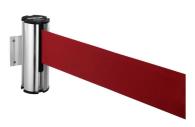

# RS-GUIDESYSTEMS®

Pict. 1: GLW 75-P

## **DESCRIPTION**

With its modern, stylish and elegant design, which is underlined by the easy-care chrome optic of the painted aluminium material, the wall mount unit GLW 75 is the perfect universal barrier-system, applicable in almost every surrounding area.

The wall mount unit *RS-GUIDESYSTEMS* GLW 75 is equipped with a 10 cm width tape, so that the cordoned area can be even better visualized. Therefore this *RS* wall mount unit represents the ideal advertising medium or messenger.