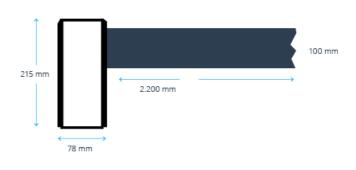

### **SPECIFICATIONS**

| case                | Aluminium in chrome look or black |
|---------------------|-----------------------------------|
| height              | approx. 210 mm                    |
| width               | approx. 110 mm                    |
| depth               | approx. 110 mm (+ tape end)       |
| total weight        | approx. 1 kg                      |
| tape width          | approx. 50 mm                     |
| max. tape extension | 2200 mm                           |
|                     |                                   |