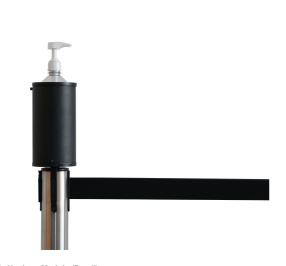

## ! NEW – Upgrade-module for RS-GUIDESYSTEMS posts!

Pict. 2: Hygiene-Module on post

Pict. 1: Hygiene-Module (Detail)

## **DESCRIPTION**

**RS-GUIDESYSTEMS** upgrade-module for sanitary products (without disinfectant / filling). Enlarge utilization of your **RS-GUIDESYSTEMS** barrier post:

GUIDING - STEERING - CORDONING - and DESINFECTION

Easy installation by putting on the barrier post. Individually fillable (liquids not included).

Barrier post and liquids not included.

## **SPECIFICATIONS**

Upgrade-module: suitable for GLA 25, 26, 28, 29, 45, 46, 55, 85, 86, 89, 95

finish: metal, black

height: approx. 200 mm diameter: approx. 110 mm

dispenser: plastic

filling capacity: approx. 1 I – contents/liquid not included