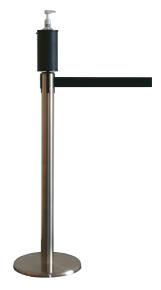

## ! NEW – Upgrade-module for RS-GUIDESYSTEMS posts!

Pict. 2: Hygiene-Module on post

Pict. 1: Hygiene-Module (Detail)

## **DESCRIPTION**

**RS-GUIDESYSTEMS** upgrade-module for sanitary products (without disinfectant / filling). Enlarge utilization of your **RS-GUIDESYSTEMS** barrier post:

GUIDING - STEERING - CORDONING - and DESINFECTION

Easy installation by putting on the barrier post. Individually fillable (liquids not included).

Barrier post and liquids not included.

## **SPECIFICATIONS**

Upgrade-module: suitable for GLA 25, 26, 28, 29, 45, 46, 55, 85, 86, 89, 95

finish: metal, black

height: approx. 200 mm diameter: approx. 110 mm

dispenser: plastic

filling capacity: approx. 1 I – contents/liquid not included