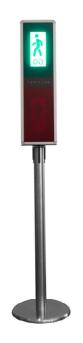

## ! NEW - RS-GUIDESYSTEMS "Traffic-light"-solution!

\*Barrier posts not included...

Pict. 2: RED = STOP / WAIT\*

Pict. 3: MEASUREMENTS

Pict. 4: REMOTE-CONTROL

CE-tested

**DESCRIPTION** 

Guidance and steering of people by modern, non-glare LED-light engineering (two-side) – easy application by "plug and play" – technology.

Upgrade of existing barrier posts, e.g. *RS-GUIDESYSTEMS* barriers (ref. see below) possible.