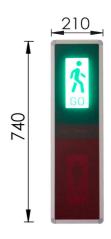

## ! NEW - RS-GUIDESYSTEMS "Traffic-light"-solution!

\*Barrier posts not included...

Pict. 2: RED = STOP / WAIT\*

Pict. 3: MEASUREMENTS

Pict. 4: REMOTE-CONTROL

CE-tested

**DESCRIPTION** 

Guidance and steering of people by modern, non-glare LED-light engineering (two-side) – easy application by "plug and play" – technology.

### **TECHNICAL DATA**

Box / Adapter:

Measurements:

----

weight:

Finish:

electrical connection:

line voltage: Luminous flux:

effective power:

handling:

fits for GLA 25, 26, 28, 29, 45, 46, 55, 95

Aluminum, Polycarbonat, silver anodized

approx. 740 x 210 x 84 mm (without barrier post)

approx. 3 kg (without barrier post)

3 m supply with Schuko plug