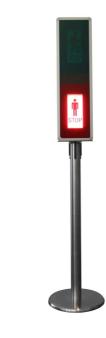

## ! NEW - RS-GUIDESYSTEMS "Traffic-light"-solution!

\*Barrier posts not included...

Pict. 2: RED = STOP / WAIT\*

Pict. 3: MEASUREMENTS

Pict. 4: REMOTE-CONTROL

CE-tested

**DESCRIPTION** 

Guidance and steering of people by modern, non-glare LED-light engineering (two-side) – easy application by "plug and play" – technology.