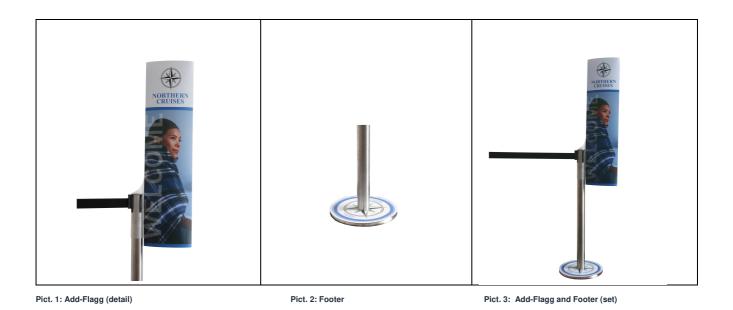

## DESCRIPTION

Small effort – Big impact! Also use your *RS-GUIDESYSTEMS* barrier post for information or advertisement!

BARRIER / GUIDANCE and ADVERTISEMENT / INFORMATION as per your specification!

all-purpose usage - individually printed - durable, as being re-usable.

Footer, Flag or both - it's up to you!

Simply assembled to the *RS-GUIDESYSTEMS* barrier post of the below mentioned product series. Other post types upon request.

Barrier posts not included.

## TECHNICAL DATA

| Flag and Footer: | Fits for GLA 25, 28, 45, 55, 95 (other types upon request)  |
|------------------|-------------------------------------------------------------|
| Finish flag:     | plastics, elliptically shaped<br>(other forms upon request) |
| Height:          | approx. 1000 mm                                             |
| Format:          | approx. 100*220 mm                                          |
| Finish Footer:   | plastics, round                                             |
| Diameter:        | approx. 350 mm                                              |